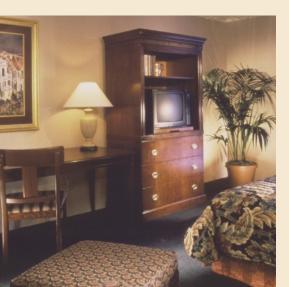

#### Hotel Accommodations

296 Oversized newly renovated guestrooms featuring:

- In-room data ports
- Coffee maker
- Hair dryer
- Iron & Ironing board
- 2-Line telephone and voicemail
- Oversized working desk
- 25" TV with cable, pay-per-view movies, and Nintendo
- 4 Suites
- 9 Floors