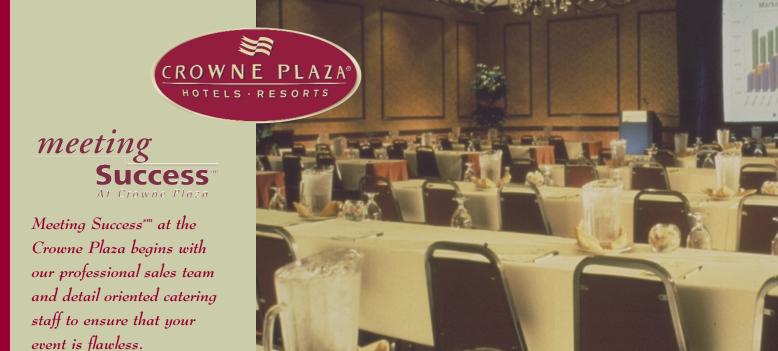

The Crowne Plaza Atlanta Perimeter NW features over 11,000 square feet of flexible meeting space in 16 rooms with accommodations for groups up to 400.

The Crowne Plaza Atlanta Perimeter NW prides itself with an experienced catering department. Whether you are hosting a corporate meeting, training seminar, or social event, you will find your event planning will be worry free.

With three large ballrooms and various breakout rooms, our unique and elegant meeting space will fit your every need.

A seasoned banquet staff and talented, creative culinary team will ensure that your special event is memorable to everyone in attendance.